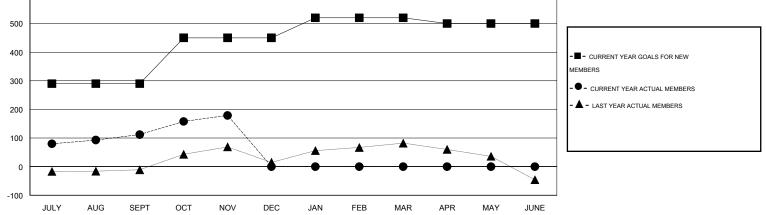

## GMT: Mahesh Pasqual

| GMT: Mahes    | T: Mahesh Pasqual |                   | LOCATIC          | LOCATION INDIA   |                       |                    |                                     |                    | GMT CA 6         |  |
|---------------|-------------------|-------------------|------------------|------------------|-----------------------|--------------------|-------------------------------------|--------------------|------------------|--|
|               |                   | Clubs             |                  |                  | Members               |                    |                                     |                    |                  |  |
|               | RESU              | LTS FOR 2015-2016 |                  |                  | RESULTS FOR 2015-2016 |                    |                                     |                    |                  |  |
| QUARTER       | NEW CLUB<br>GOAL  | NEW CLUBS         | DROPPED<br>CLUBS | NET<br>GAIN/LOSS | QUARTER               | NEW MEMBER<br>GOAL | CHARTER AND<br>NEW MEMBERS<br>ADDED | DROPPED<br>MEMBERS | NET<br>GAIN/LOSS |  |
| JULY/AUG/SEPT | 4                 | 2                 | 0                | 2                | JULY/AUG/SEPT         | 290                | 178                                 | 66                 | 112              |  |
| OCT/NOV/DEC   | 2                 | 0                 | 0                | 0                | OCT/NOV/DEC           | 160                | 114                                 | 47                 | 67               |  |
| JAN/FEB/MAR   | 0                 | 0                 | 0                | 0                | JAN/FEB/MAR           | 70                 | 0                                   | 0                  | 0                |  |
| APR/MAY/JUNE  | 0                 | 0                 | 0                | 0                | APR/MAY/JUNE          | -20                | 0                                   | 0                  | 0                |  |