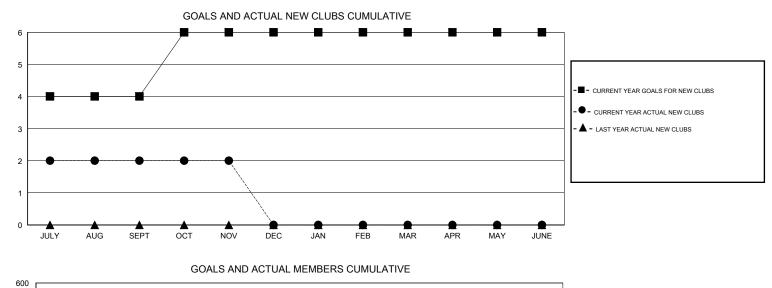

## GMT: Mahesh Pasqual

| GMT: Mahes    | T: Mahesh Pasqual |                   | LOCATIC          | LOCATION INDIA   |                       |                    |                                     |                    | GMT CA 6         |  |
|---------------|-------------------|-------------------|------------------|------------------|-----------------------|--------------------|-------------------------------------|--------------------|------------------|--|
|               |                   | Clubs             |                  |                  | Members               |                    |                                     |                    |                  |  |
|               | RESU              | LTS FOR 2015-2016 |                  |                  | RESULTS FOR 2015-2016 |                    |                                     |                    |                  |  |
| QUARTER       | NEW CLUB<br>GOAL  | NEW CLUBS         | DROPPED<br>CLUBS | NET<br>GAIN/LOSS | QUARTER               | NEW MEMBER<br>GOAL | CHARTER AND<br>NEW MEMBERS<br>ADDED | DROPPED<br>MEMBERS | NET<br>GAIN/LOSS |  |
| JULY/AUG/SEPT | 4                 | 2                 | 0                | 2                | JULY/AUG/SEPT         | 290                | 178                                 | 66                 | 112              |  |
| OCT/NOV/DEC   | 2                 | 0                 | 0                | 0                | OCT/NOV/DEC           | 160                | 114                                 | 47                 | 67               |  |
| JAN/FEB/MAR   | 0                 | 0                 | 0                | 0                | JAN/FEB/MAR           | 70                 | 0                                   | 0                  | 0                |  |
| APR/MAY/JUNE  | 0                 | 0                 | 0                | 0                | APR/MAY/JUNE          | -20                | 0                                   | 0                  | 0                |  |